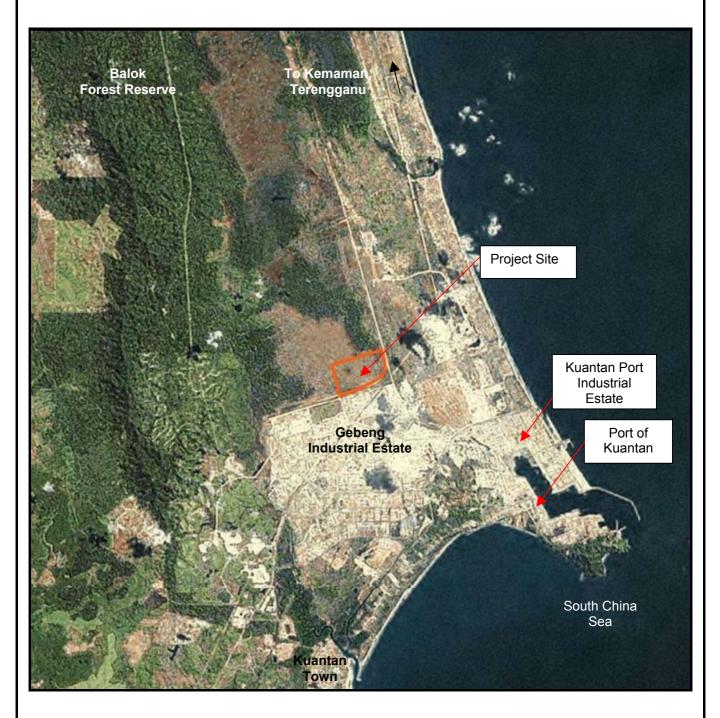

| Title:                                                                                                           | Satellite Imagery of the Advanced Materials Plant Site | Date:<br>January 2008 | Approve<br>Fin |     | Drawing No.:<br>Exhibit 1.2                  |  |
|------------------------------------------------------------------------------------------------------------------|--------------------------------------------------------|-----------------------|----------------|-----|----------------------------------------------|--|
| Report: Preliminary EIA & QRA of the Proposed Advanced Materials Plant Gebeng Industrial Estate, Kuantan, Pahang |                                                        | Consultant:  ENVIRON  |                | 1 🔳 | Project Proponent:  Lynas  MALAISA SON, BHJ. |  |