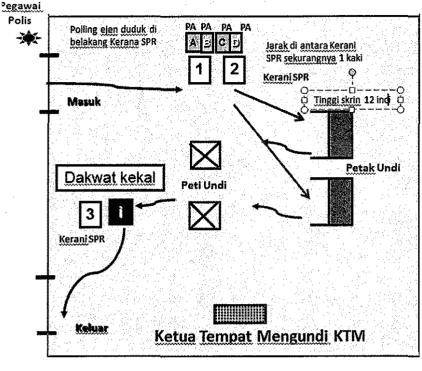

#### 4. Polling Station Layout

Taking into consideration the introduction of indelible ink and the need for polling agents to be able to observe the voter closely before he is issued with a ballot paper, we propose the layout of the polling station below. At the ballot marking counter, we propose that the screen be set 12 inches high to allow the voter to be observed at all times from time of collection of ballot paper until dropping of paper into the ballot box. This is to avoid concerns with voters bringing in ballot papers from outside the polling station.

# **CARA MENGUNDI**

Kerani SPR 1 checks voter agains voter roll. Kerani SPR 2 perforates and issues ballot paper to voter.

Voter goes to ballot marking counter (screen height 12 inches), mark ballot, then drop into ballot box. Voter then goes to <u>Kerani</u> SPR 3 to dip finger in indelible ink. (To avoid smudging the ballot paper.)

Polling agent sit behind Kerani SPR 1 & 2 to monitor voter and compare with <u>MyKad</u> if desired. They can follow paper trail until the ballot box.

## **Tempat Memangkah Undi**

## Ballot Screen 12" high